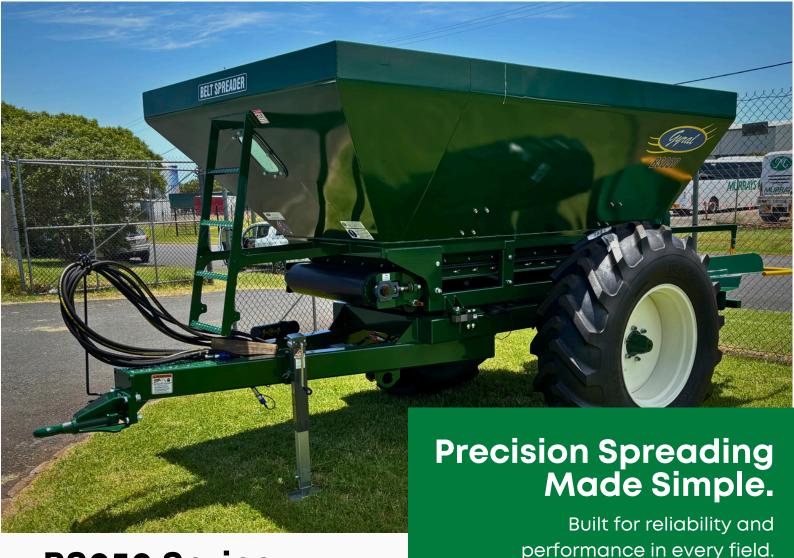

# BS050 SERIES BELT SPREADER

Scan the QR code for product information

Phone: (07) 4636 9100

Web: excelagriculture.com.au

Email: info@excelagriculture.com.au

# **BS050 Series**

The Excel Gyral Belt Spreader BS050 is designed for precision spreading, offering a durable and efficient solution for fertiliser and seed distribution. Its robust build and advanced technology ensure consistent coverage, enhancing productivity in every application.

#### **Features**

Precision Spreading: Advanced belt technology ensures

uniform application across the field.

Robust Construction: Built with durable materials to withstand

tough Australian farming conditions.