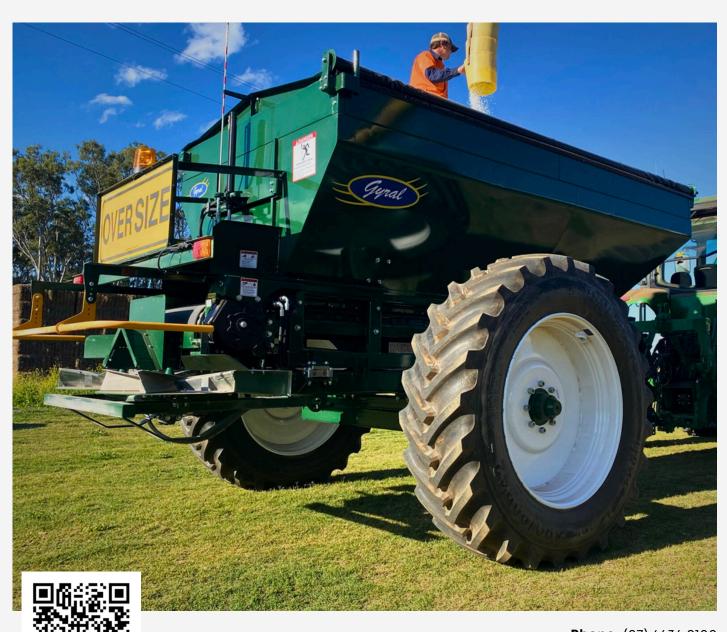

# BS050 SERIES BELT SPREADER

Scan the QR code for product information

Phone: (07) 4636 9100

Web: excelagriculture.com.au

Email: info@excelagriculture.com.au

# **BS050 Series**

The Excel Gyral Belt Spreader BS050 is designed for precision spreading, offering a durable and efficient solution for fertiliser and seed distribution. Its robust build and advanced technology ensure consistent coverage, enhancing productivity in every application.