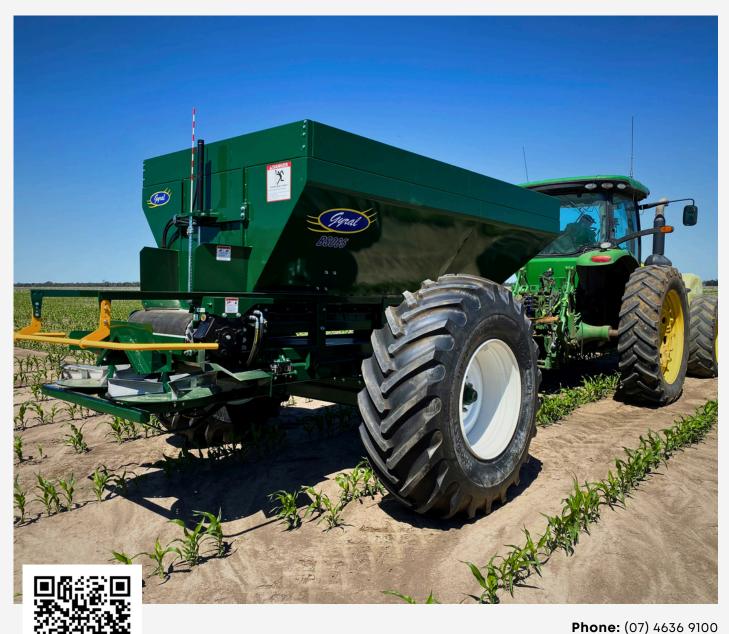

# BS065 SERIES BELT SPREADER

Scan the QR code for product information

Web: excelagriculture.com.au

Email: info@excelagriculture.com.au

### **BS065 Series**

The Excel Gyral Belt Spreader BS065 is a highcapacity solution for precise fertiliser and seed application. Built for durability and efficiency, it ensures consistent coverage across large-scale operations, maximising productivity with every pass.