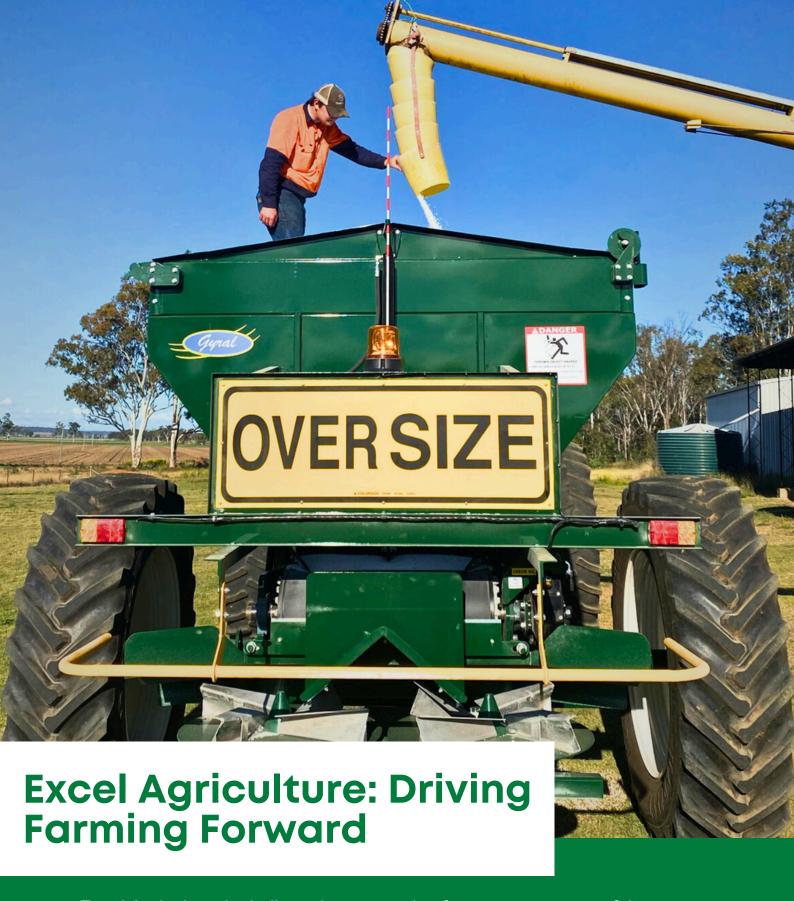

Wheel Spacings: 3.0m.

Excel Agriculture is dedicated to supporting farmers every step of the way. From setup to servicing, our expert technicians are here to provide guidance and assistance. Contact our Product Support team at info@excelagriculture.com.au or (07) 4636 9100 for more information. You can visit our office at 74/92 Buckland Street, Toowoomba City QLD 4350.