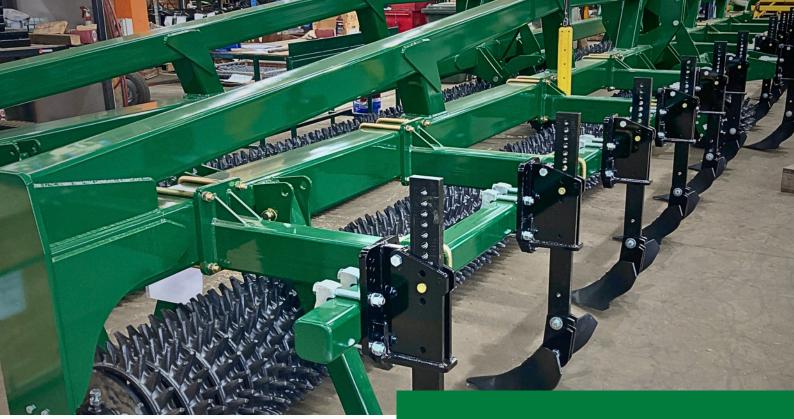

#### Features

**Rugged Rollers**: Strong rollers break soil clods and compress the surface to create an ideal planting environment.

**Customisable Configurations**: Adjustable settings cater to diverse soil types and crop needs.

**Sturdy Frame**: Built to endure tough field conditions and deliver consistent results.

Weather-Resistant Finish: Protects against wear and corrosion, ensuring long-lasting use.

**Streamlined Operation:** Easy to use with minimal maintenance for uninterrupted farming.

#### **Configurations & Specifications**

Excel Cultipacker is available in sizes from 4 to 12 metres.

**Frame**: Available in rigid and folding frame. 200mm X 200mm RHS Frame (9mm). **Standard Ring**: 14" heavy duty alloy steel ring. Each Ring is made from alloy steel 8630 material which after heat treatment has a hardness over HB400.