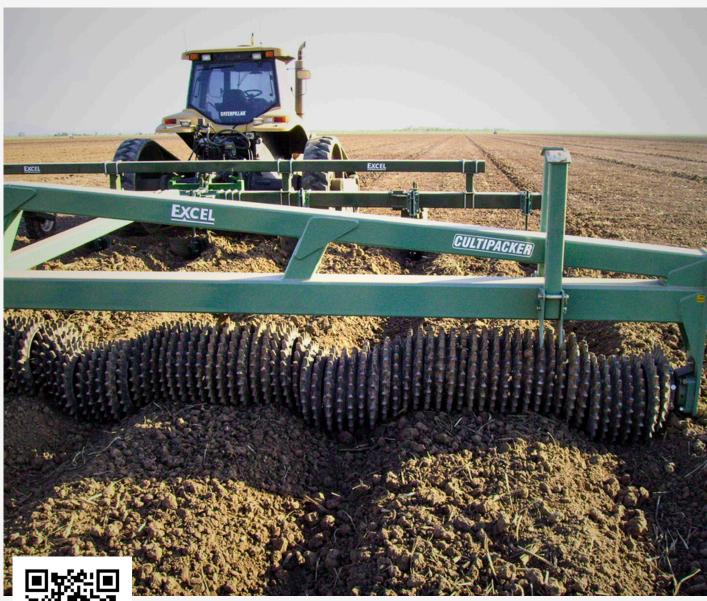

## Cultipackers

Excel Cultipackers provide efficient seedbed preparation, ensuring optimal soil conditions for uniform crop emergence. Built to last and designed for Australian farming, they offer reliability and performance in every season.

#### Features

**Rugged Rollers**: Strong rollers break soil clods and compress the surface to create an ideal planting environment.

**Customisable Configurations**: Adjustable settings cater to diverse soil types and crop needs.

#### **Benefits**

- Accelerates the breakdown of large clods in the field which promotes soil flow and therefore trash incorporation.
- 3-Point linkage on both sides of the implement allows the machine to be pulled one way for aggressive clod busting and the other way for refining the soil before planting, or rolling the soil after planting.
- Follows the contour of the soil in bed and hill configuration.
- Can be used for chemical incorporation.
- Heavy duty 80mm agricultural sealed self-aligning bearings used throughout the machine, with the cultipacker rings running on 9mm wall bore-casting.