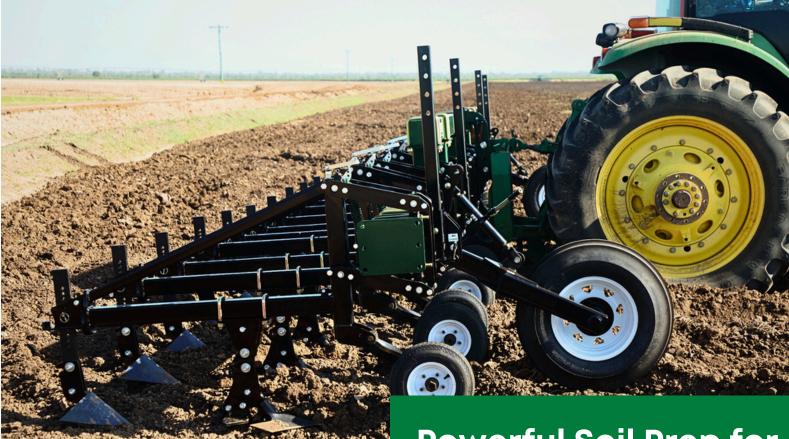

### Powerful Soil Prep for Thriving Crops.

Durable, Efficient, and Built for Australian Farming Conditions.

## Cultivators

Excel Agriculture cultivators are built to handle the toughest conditions, delivering consistent soil preparation for better crop growth. Designed for durability and performance, our cultivators maximise productivity while maintaining soil health for sustainable farming.

#### Features

- Simple design combining easily adjusted tooling options with Excel's patented in-line shear clamp assemblies.
- Our clean sweep assembly delivers a superior weed kill with minimum soil disturbance and minimal moisture loss.
- The fixed bar cultivators offer multi-tooling combinations for a wide range of applications.
- Inter-row and Fallow cultivate in irrigation and dry land application.
- Large range of tooling options, for cultivating, spraying and fertiliser applications.
- Maximum clearance to promote trash flow.
- Crop shields to minimise plant damage and increase cultivation speed.
- Minimal maintenance and greasing requirements.
- Easy simple setup.