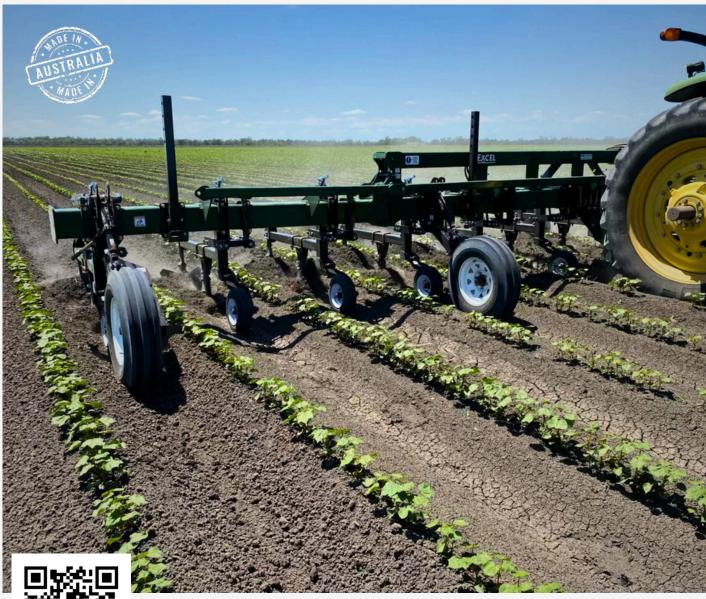

## Cultivators

Excel Agriculture cultivators are built to handle the toughest conditions, delivering consistent soil preparation for better crop growth. Designed for durability and performance, our cultivators maximise productivity while maintaining soil health for sustainable farming.

#### Features

- Simple design combining easily adjusted tooling options with Excel's patented in-line shear clamp assemblies.
- Our clean sweep assembly delivers a superior weed kill with minimum soil disturbance and minimal moisture loss.
- The fixed bar cultivators offer multi-tooling combinations for a wide range of applications.
- Inter-row and Fallow cultivate in irrigation and dry land application.
- Large range of tooling options, for cultivating, spraying and fertiliser applications.
- Maximum clearance to promote trash flow.
- Crop shields to minimise plant damage and increase cultivation speed.
- Minimal maintenance and greasing requirements.
- Easy simple setup.