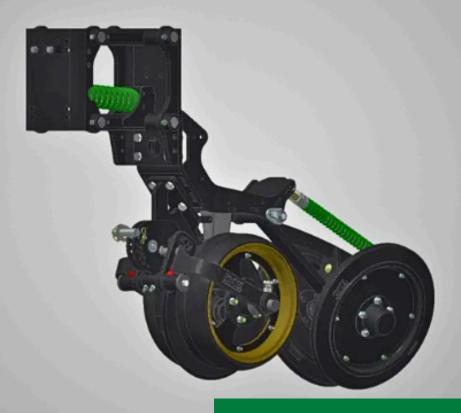

# Double Disc Row Unit (SP 200)

The Excel Double Disc SP200 is designed for precise seed placement and superior ground engagement. Its double-disc system ensures excellent penetration and consistent depth control, making it ideal for a wide range of soil conditions and planting needs.

## Double Discs, Double Precision.

Built for durability and consistent performance.

### **Configurations & Specifications**

- 16" 4mm Coulter on 4 degree disc angle.
- Heavy duty HT bearing/hub assemblies with marine seals.
- One tapered bearing size for the entire unit.
- Simple depth adjustment.
- · Slotted gauge wheels as standard.
- Variety of closing wheels for the V configuration.
- · Non greasing row unit.