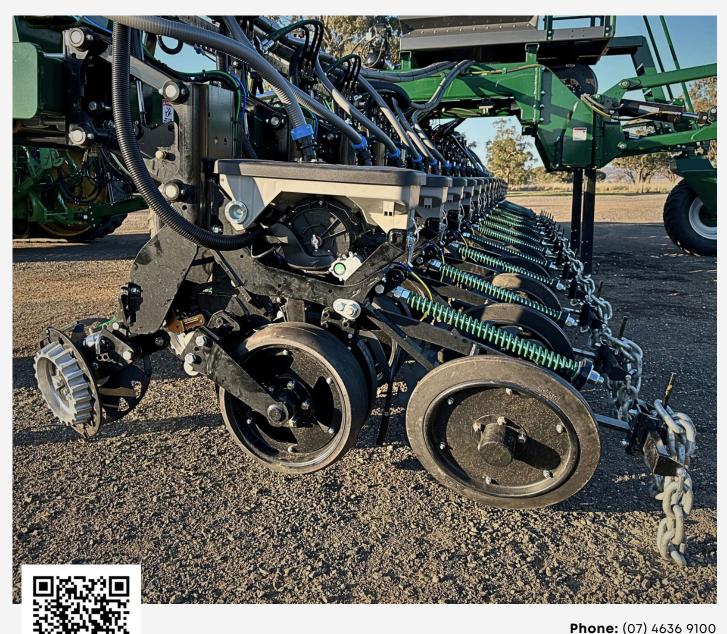

## DOUBLE DISC (SP 200) ROW UNIT

Scan the QR code to see this equipment online

Web: excelagriculture.com.au

Email: info@excelagriculture.com.au

# Double Disc Row Unit (SP 200)

The Excel Double Disc SP200 is designed for precise seed placement and superior ground engagement. Its double-disc system ensures excellent penetration and consistent depth control, making it ideal for a wide range of soil conditions and planting needs.

### **Configurations & Specifications**

- 16" 4mm Coulter on 4 degree disc angle.
- Heavy duty HT bearing/hub assemblies with marine seals.
- One tapered bearing size for the entire unit.
- Simple depth adjustment.
- · Slotted gauge wheels as standard.
- Variety of closing wheels for the V configuration.
- · Non greasing row unit.