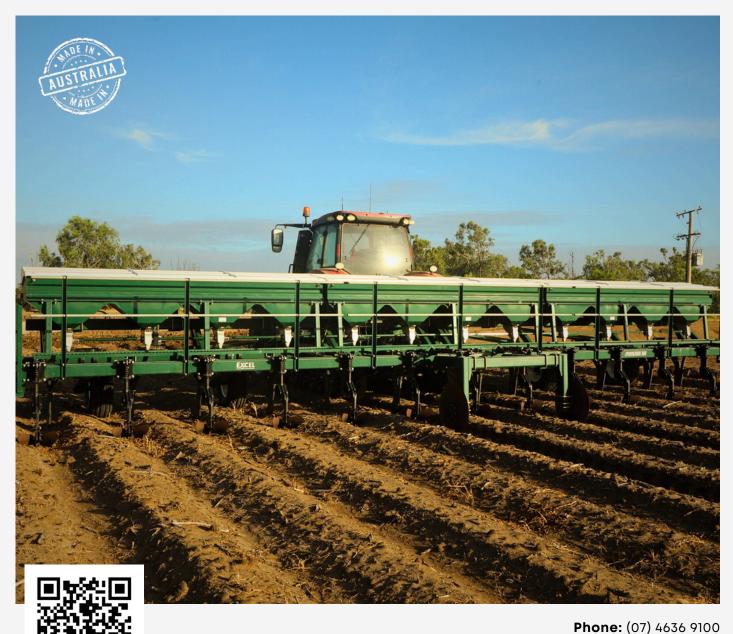

## FERTILISER RIG

Scan the QR code for product information

Web: excelagriculture.com.au

Email: info@excelagriculture.com.au

**Fertiliser Rig** 

Excel Agriculture Fertiliser Rigs are built for precision and durability, ensuring accurate application to optimise soil health and crop productivity. Designed for Australian conditions, they help you maximise efficiency and yield with every pass

## **Configurations & Specifications**

- Machines fitted with walkways for ease when filling fertiliser boxes and hose carriers to carry gas lines.
- 2-3 tonne fertiliser boxes fitted with polyurethane metering rollers and stainless steel metering units for extended life.
- Fertiliser boxes fitted with simple trap doors for easy clean out and painted in 2pak paint for added corrosion resistance.
- Fertiliser boxes are driven by a heavy duty variable speed ground drive gearbox, with an optional hydraulic drive available.
- Various tooling available for conventional and cold flow gas applications.
- 8 row & 12 row configurations available.