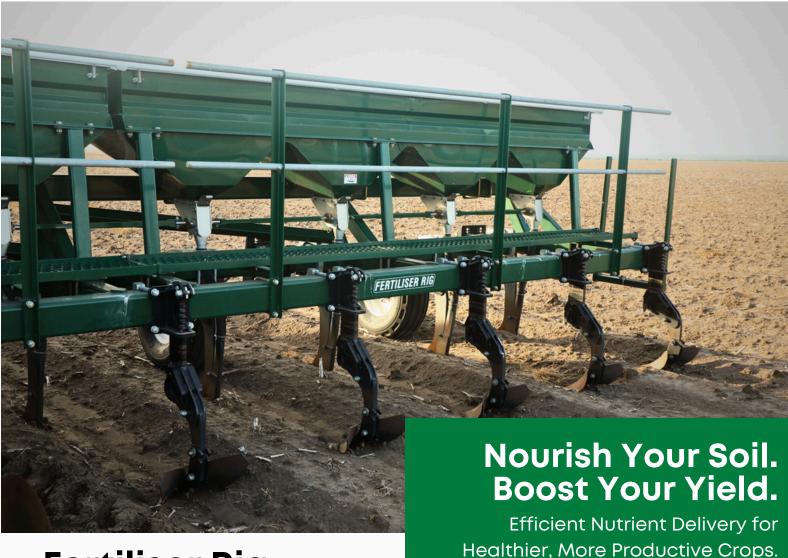

## FERTILISER RIG

Scan the QR code for product information

Web: excelagriculture.com.au

Email: info@excelagriculture.com.au

**Fertiliser Rig** 

Excel Agriculture Fertiliser Rigs are built for precision and durability, ensuring accurate application to optimise soil health and crop productivity. Designed for Australian conditions, they help you maximise efficiency and yield with every pass

## **Configurations & Specifications**

- Machines fitted with walkways for ease when filling fertiliser boxes and hose carriers to carry gas lines.
- 2-3 tonne fertiliser boxes fitted with polyurethane metering rollers and stainless steel metering units for extended life.
- Fertiliser boxes fitted with simple trap doors for easy clean out and painted in 2pak paint for added corrosion resistance.
- Fertiliser boxes are driven by a heavy duty variable speed ground drive gearbox, with an optional hydraulic drive available.
- Various tooling available for conventional and cold flow gas applications.
- 8 row & 12 row configurations available.