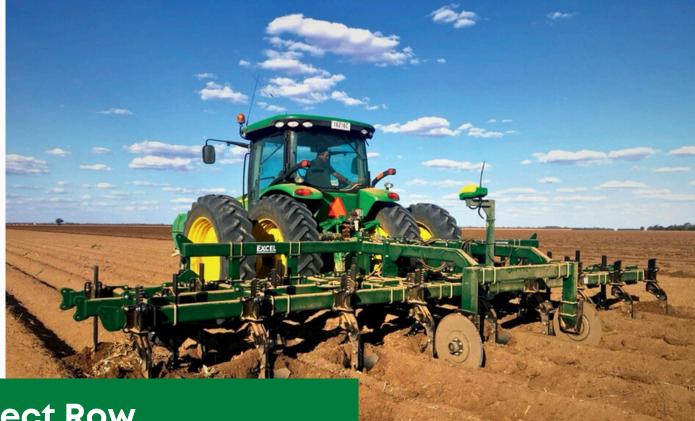

# Perfect Row Alignment. Every Time.

Maximise Precision and Reduce Overlap for Optimal Crop Management.

## Guess Row Averager

The Excel Guess Row Averager is designed to streamline your farming operations, ensuring accurate row alignment with every pass. Maximise efficiency and minimise waste, helping you achieve consistent, high-quality results across your crops.