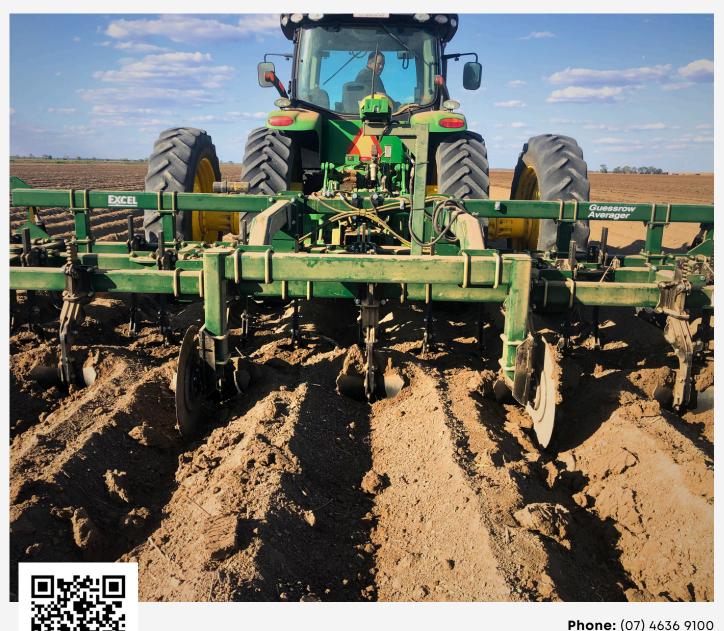

# GUESS ROW AVERAGER

Scan the QR code for product information

Web: excelagriculture.com.au

Email: info@excelagriculture.com.au

## Guess Row Averager

The Excel Guess Row Averager is designed to streamline your farming operations, ensuring accurate row alignment with every pass. Maximise efficiency and minimise waste, helping you achieve consistent, high-quality results across your crops.

**Guess Row Averaging.** 