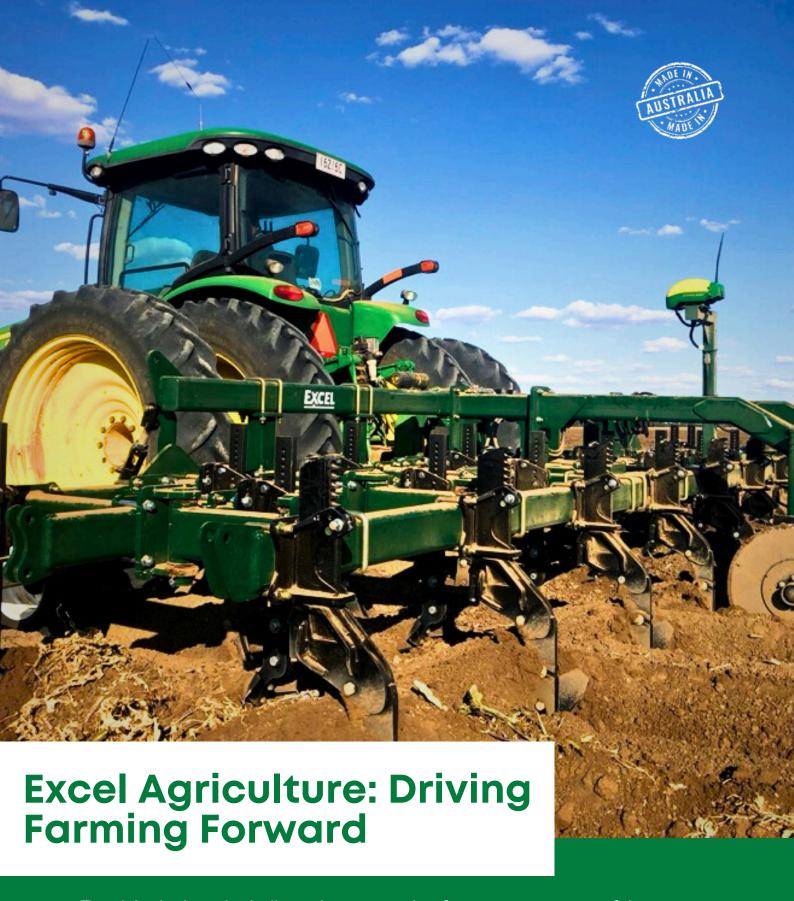

enging field conditions.

**Versatile Compatibility:** Works seamlessly with a range of planters and seeders.

**Low Maintenances:** Reliable performance with minimal upkeep required.

### **Benefits**

**Fallow Cultivating.** 

Inter-row Cultivating.

Furrowing Up.

Fertiliser Application & Incorporation.

Gassing.

Hill Busting.

Retention of GPS - Constructed Hills.

**Guess Row Averaging.** 

## **Configurations & Specifications**

#### Front Bar:

- Universal 3xl Shank.
- · Universal Clamp.
- · Clean Sweep Assembly.

### Middle Bar:

- · Universal Clamp.
- · 3xl Shank.
- Friction Trip.
- 12" Sweep.

#### Frame Size:

- · Fertiliser Rig Type
- · 3xl Shank.
- Friction Trip.
- · No. 15 Furrower.

## **Options**

Folding Bar Option.
8 Row & 12 Row Configurations.
Cat 3/4 Linkage Hookup.



Excel Agriculture is dedicated to supporting farmers every step of the way. From setup to servicing, our expert technicians are here to provide guidance and assistance. Contact our Product Support team at info@excelagriculture.com.au or (07) 4636 9100 for more information. You can visit our office at 74/92 Buckland Street, Toowoomba City QLD 4350.