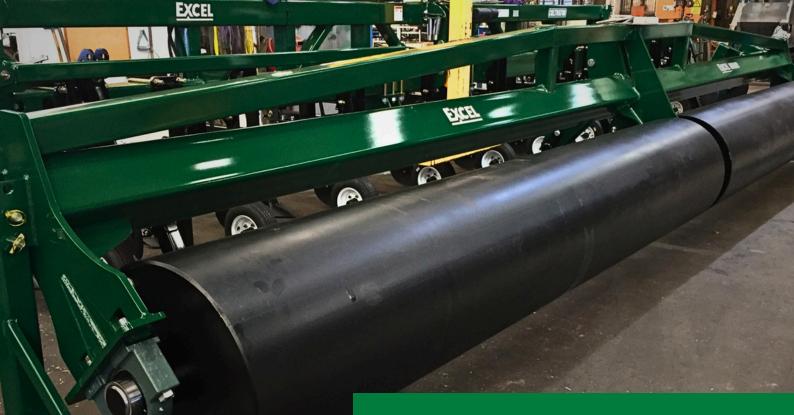

## Rubber Tyre & Steel Rollers

Excel Agriculture's Rubber Tyre and Steel Rollers provide superior soil compaction and seedbed preparation, ensuring optimal conditions for crop establishment. Designed for durability and efficiency, they deliver reliable performance season after season.

#### **Features**

**Versatile Options**: Available in rubber tyre or steel configurations to suit various soil types and farming practices.

**Heavy-Duty Build**: Constructed with robust materials for consistent performance under challenging conditions.

#### **Configurations & Specifications**

- Heavy duty steel drums on both rubber & steel.
- 200x200 RHS heavy duty bars.
- 6mtr, 8mtr and 12mtr configurations.
- All tyre rollers are fitted with new nylon
  bais tyres (Bobcat tyres).
- · Hydraulic fold.
- Rear backing bar, Universal 3xl shank, friction trip, narrower can be fitted.