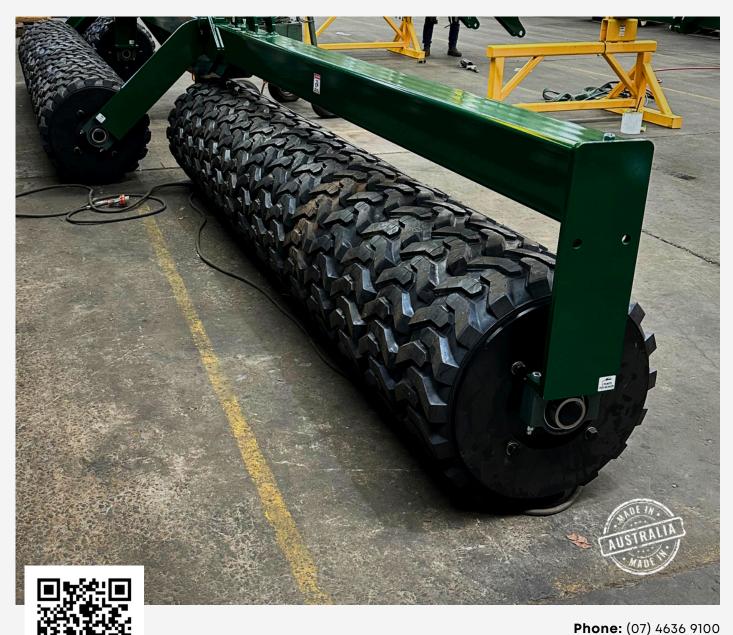

## Rubber Tyre & Steel Rollers

Excel Agriculture's Rubber Tyre and Steel Rollers provide superior soil compaction and seedbed preparation, ensuring optimal conditions for crop establishment. Designed for durability and efficiency, they deliver reliable performance season after season.

#### **Features**

**Versatile Options**: Available in rubber tyre or steel configurations to suit various soil types and farming practices.

**Heavy-Duty Build**: Constructed with robust materials for consistent performance under challenging conditions.

#### **Configurations & Specifications**

- Heavy duty steel drums on both rubber & steel.
- 200x200 RHS heavy duty bars.
- 6mtr, 8mtr and 12mtr configurations.
- All tyre rollers are fitted with new nylon
  bais tyres (Bobcat tyres).
- · Hydraulic fold.
- Rear backing bar, Universal 3xl shank, friction trip, narrower can be fitted.