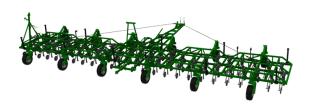

# **Excel Stubble Warrior Highlift Trailing Frame**

3 Sections – Folding – Floating Pull. Planter Spacings Over 2 or 3 Beams. 8 Wheel Configuration.

Widths: 9 - 18 metre.

#### **Excel Stubble Warrior Trailing Standard Frame**

3 – 5 Sections – Folding – Floating Pull.
Planter Spacings Over 3 Beams.
6 & 12 Wheel Configurations.

Widths: 9 - 24 metre.

### **Excel Stubble Warrior Trailing Ultraflex Frame**

3 – 5 Sections – Folding – Floating Pull.Planter Spacings Over 3 Beams.8 & 14 Wheel Configurations.

Widths: 9 - 24 metre.

Excel Agriculture is dedicated to supporting farmers every step of the way. From setup to servicing, our expert technicians are here to provide guidance and assistance. Contact our Product Support team at info@excelagriculture.com.au or (07) 4636 9100 for more information. You can visit us at our office 74-92 Buckland Street, Toowoomba City QLD 4350