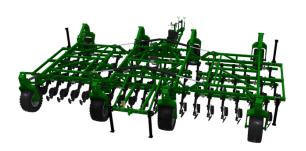

# **Excel Stubble Warrior Highlift Trailing Frame**

3 Sections – Folding – Floating Pull. Planter Spacings Over 2 or 3 Beams. 8 Wheel Configuration.

Widths: 9 - 18 metre.

#### **Excel Stubble Warrior Trailing Standard Frame**

3 – 5 Sections – Folding – Floating Pull.
Planter Spacings Over 3 Beams.
6 & 12 Wheel Configurations.

Widths: 9 - 24 metre.

### **Excel Stubble Warrior Trailing Ultraflex Frame**

3 – 5 Sections – Folding – Floating Pull.Planter Spacings Over 3 Beams.8 & 14 Wheel Configurations.

Widths: 9 - 24 metre.

Excel Agriculture is dedicated to supporting farmers every step of the way. From setup to servicing, our expert technicians are here to provide guidance and assistance. Contact our Product Support team at info@excelagriculture.com.au or (07) 4636 9100 for more information. You can visit us at our office 74-92 Buckland Street, Toowoomba City QLD 4350