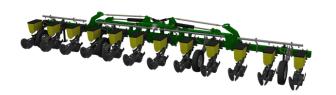

# **Excel 2 Point Linkage Frame**With Rotation Bars

150mm x 100mm RHS Bolted Main. Fitted with 2 Rotating Hydraulic Pivoting Bars.

Widths: 4 - 9 metre.

### **Excel Double Bar Trailing Frame With Rotation Bars**

3 Sections – Folding – Floating Pull.
Planter Spacings Over 2 Beams.
Fitted with 2 Rotating Hydraulic Pivoting Bars.
8 Wheel Configuration.

Widths: 9 - 12 metre.