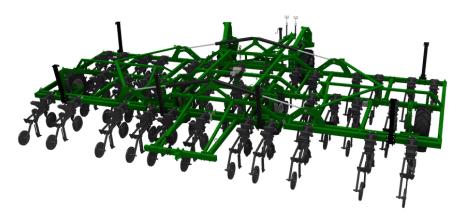

# **Excel Stubble Warrior Highlift Trailing Frame**

3 Sections – Folding – Floating Pull. Planter Spacings Over 2 or 3 Beams. 8 Wheel Configuration.

Widths: 9 - 18 metre.

#### **Excel Stubble Warrior Trailing Standard Frame**

3 – 5 Sections – Folding – Floating Pull.
Planter Spacings Over 3 Beams.
6 & 12 Wheel Configurations.

Widths: 9 - 24 metre.

### **Excel Stubble Warrior Trailing Ultraflex Frame**

3 – 5 Sections – Folding – Floating Pull.Planter Spacings Over 3 Beams.8 & 14 Wheel Configurations.

Widths: 9 - 24 metre.

Excel Agriculture is dedicated to supporting farmers every step of the way. From setup to servicing, our expert technicians are here to provide guidance and assistance. Contact our Product Support team at info@excelagriculture.com.au or (07) 4636 9100 for more information. You can visit us at our office 74-92 Buckland Street, Toowoomba City QLD 4350