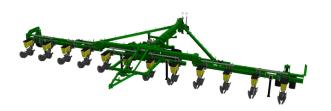

# **Excel Stubble Warrior Single Bar 3 Point Linkage Frame**

200 x 200mm RHS Frame, Cat 3/4 welded Linkage.

2 x 7.50 x 16 gauge wheels.

**Widths:** 8 – 12 metre.