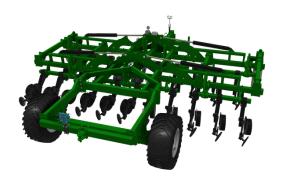

# **Excel 2 Point Linkage Frame**With Rotation Bars

150mm x 100mm RHS Bolted Main. Fitted with 2 Rotating Hydraulic Pivoting Bars.

Widths: 4 - 9 metre.