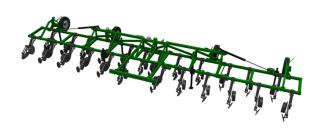

# **Excel Single Bar 3 Point Linkage Stack Fold Frame**

200 x 200mm RHS Frame, Cat 3/4 welded Linkage,

4 x Safety Stands, 3/6/3 metre Bar sections.

Widths: 8 - 12 metre.