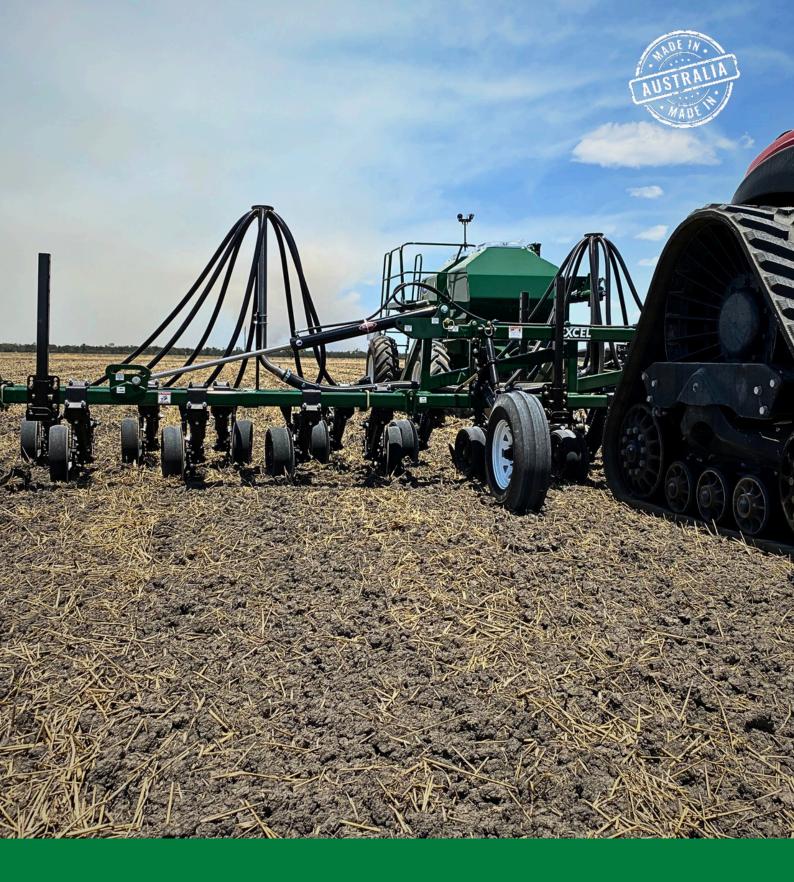

# Built to Support, Designed to Last

Excel Stubble Warrior Planter Frames are engineered for durability and versatility, providing a strong, adaptable foundation for precision planting. Designed to handle various attachments and field conditions, they ensure consistent performance and reliability.