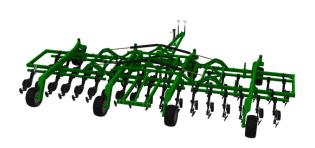

# **Excel Stubble Warrior Highlift Trailing Frame**

3 Sections – Folding – Floating Pull. Planter Spacings Over 2 or 3 Beams. 8 Wheel Configuration.

Widths: 9 - 18 metre.

#### **Excel Stubble Warrior Trailing Standard Frame**

3 – 5 Sections – Folding – Floating Pull.
Planter Spacings Over 3 Beams.
6 & 12 Wheel Configurations.

Widths: 9 - 24 metre.

### **Excel Stubble Warrior Trailing Ultraflex Frame**

3 – 5 Sections – Folding – Floating Pull.Planter Spacings Over 3 Beams.8 & 14 Wheel Configurations.

Widths: 9 - 24 metre.

Excel Agriculture is dedicated to supporting farmers every step of the way. From setup to servicing, our expert technicians are here to provide guidance and assistance. Contact our Product Support team at info@excelagriculture.com.au or (07) 4636 9100 for more information. You can visit us at our office 74-92 Buckland Street, Toowoomba City QLD 4350