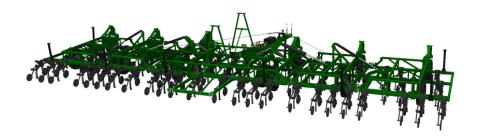

# **Excel Stubble Warrior Forward Fold Trailing Frame**

Single 200 x 200mm Bar, 3 section Welded Frame, Hydraulic Telescopic Drawbar. Single Main Frame Gauge Wheels @ 3 metre centres.

Widths: 18 - 24 metre.

# **Excel Stubble Warrior Highlift Trailing Frame**

3 Sections – Folding – Floating Pull. Planter Spacings Over 2 or 3 Beams. 8 Wheel Configuration.

Widths: 9 - 18 metre.

### Excel Stubble Warrior End Tow Trailing Frame

3 – 5 Sections – End-Tow – Floating Pull.
Planter Spacings Over 3 Beams
8 – 12 Wheel Configurations.

Widths: 12 - 24 metre.

#### **Excel Stubble Warrior Trailing Standard Frame**

3 – 5 Sections – Folding – Floating Pull.
Planter Spacings Over 3 Beams.
6 & 12 Wheel Configurations.

Widths: 9 - 24 metre.

### **Excel Stubble Warrior Trailing Ultraflex Frame**

3 – 5 Sections – Folding – Floating Pull.Planter Spacings Over 3 Beams.8 & 14 Wheel Configurations.

Widths: 9 - 24 metre.

Excel Agriculture is dedicated to supporting farmers every step of the way. From setup to servicing, our expert technicians are here to provide guidance and assistance. Contact our Product Support team at info@excelagriculture.com.au or (07) 4636 9100 for more information. You can visit us at our office 74-92 Buckland Street, Toowoomba City QLD 4350