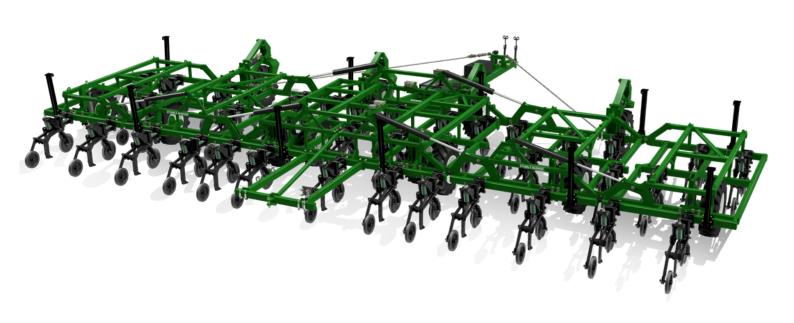

# **Excel Stubble Warrior Forward Fold Trailing Frame**

Single 200 x 200mm Bar, 3 section Welded Frame, Hydraulic Telescopic Drawbar. Single Main Frame Gauge Wheels @ 3 metre centres.

Widths: 18 - 24 metre.

# **Excel Stubble Warrior Highlift Trailing Frame**

3 Sections – Folding – Floating Pull. Planter Spacings Over 2 or 3 Beams. 8 Wheel Configuration.

Widths: 9 - 18 metre.