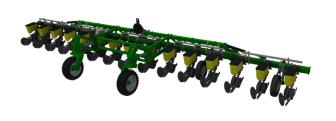

# **Excel Stubble Warrior Single Bar 3 Point Linkage Frame**

200 x 200mm RHS Frame, Cat 3/4 welded Linkage.

2 x 7.50 x 16 gauge wheels.

**Widths:** 8 – 12 metre.

# **Excel Stubble Warrior Double Bar 3 Point Linkage Frame**

100 x 100mm RHS Twin bar.Welded 3PL Hitch.4 x safety stands.1 Pair of 7.50 x 16 Depth Wheels.

**Widths:** 6 – 12 metre.

Options

• Rigid.

• Folding toolbars.