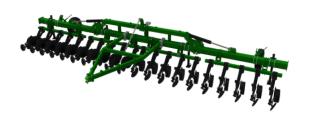

# **Excel Stubble Warrior Double Bar 3 Point Linkage Frame**

100 x 100mm RHS Twin bar.Welded 3PL Hitch.4 x safety stands.1 Pair of 7.50 x 16 Depth Wheels.

**Widths:** 6 – 12 metre.

Options

• Rigid.

• Folding toolbars.