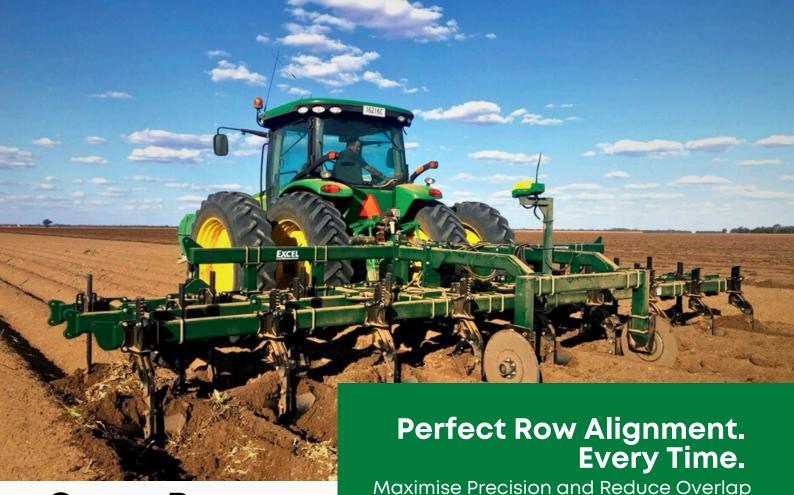

Guess Row Averager

The Excel Guess Row Averager is designed to streamline your farming operations, ensuring accurate row alignment with every pass. Maximise efficiency and minimise waste, helping you achieve consistent, high-quality results across your crops.

#### **Features**

**Precision Measurement:** Accurately calculates average row spacing to ensure uniform planting.

**User-Friendly Design**: Simple setup and operation, saving time during busy planting seasons.

**Robust Build:** Made with high-quality materials to withstand challenging field conditions.

**Versatile Compatibility:** Works seamlessly with a range of planters and seeders.

**Low Maintenances:** Reliable performance with minimal upkeep required.

#### **Benefits**

**Guess Row Averaging.** 

Fallow Cultivating.
Inter-row Cultivating.
Furrowing Up.
Fertiliser Application & Incorporation.
Gassing.
Hill Busting.
Retention of GPS - Constructed Hills.