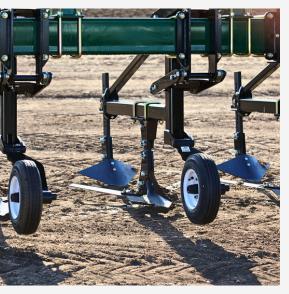

# Rubber Tyre & Steel Rollers

Excel Agriculture's Rubber Tyre and Steel Rollers provide superior soil compaction and seedbed preparation, ensuring optimal conditions for crop establishment. Designed for durability and efficiency, they deliver reliable performance season after season.

#### **Features**

**Versatile Options**: Available in rubber tyre or steel configurations to suit various soil types and farming practices.

**Heavy-Duty Build:** Constructed with robust materials for consistent performance under challenging conditions.

**Smooth Operation**: Reduces soil clods and compacts the surface for uniform planting conditions.

**Adjustable Settings:** Customisable to cater to specific crop requirements and soil preparation needs.

### **Configurations & Specifications**

- Heavy duty steel drums on both rubber & steel.
- 200x200 RHS heavy duty bars.
- 6mtr, 8mtr and 12mtr configurations.
- All tyre rollers are fitted with new nylon - bais tyres (Bobcat tyres).
- · Hydraulic fold.
- Rear backing bar, Universal 3xl shank, friction trip, narrower can be fitted.