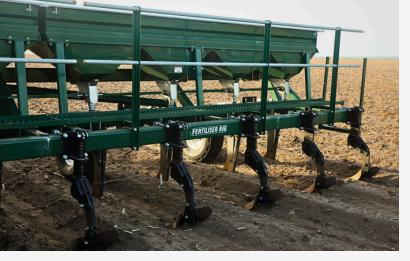

# **Fertiliser Rig**

Excel Agriculture Fertiliser Rigs are built for precision and durability, ensuring accurate application to optimise soil health and crop productivity. Designed for Australian conditions, they help you maximise efficiency and yield with every pass

#### **Features**

**Accurate Application:** Delivers precise placement of fertilisers for optimal nutrient uptake.

**Robust Construction**: Engineered with highquality materials to endure tough field conditions.

**Customisable Options:** Adjustable configurations to suit various crop types and farming practices.

**Easy Integration**: Compatible with a wide range of tractors and equipment.

**Low Maintenance:** Designed for reliable, long-lasting operation with minimal upkeep.

## **Configurations & Specifications**

Healthier, More Productive Crops.

- Machines fitted with walkways for ease when filling fertiliser boxes and hose carriers to carry gas lines.
- 2-3 tonne fertiliser boxes fitted with polyurethane metering rollers and stainless steel metering units for extended life.
- Fertiliser boxes fitted with simple trap doors for easy clean out and painted in 2pak paint for added corrosion resistance.
- Fertiliser boxes are driven by a heavy duty variable speed ground drive gearbox, with an optional hydraulic drive available.
- Various tooling available for conventional and cold flow gas applications.
- 8 row & 12 row configurations available.