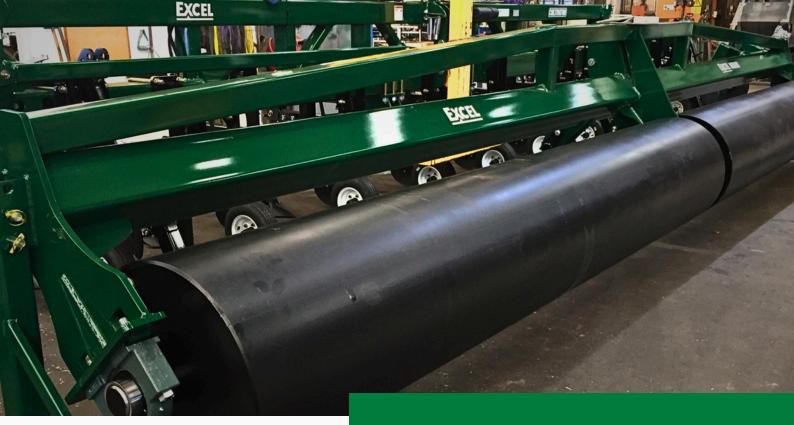

# Rubber Tyre & Steel Rollers

Excel Agriculture's Rubber Tyre and Steel Rollers provide superior soil compaction and seedbed preparation, ensuring optimal conditions for crop establishment. Designed for durability and efficiency, they deliver reliable performance season after season.

#### **Features**

**Versatile Options**: Available in rubber tyre or steel configurations to suit various soil types and farming practices.

**Heavy-Duty Build:** Constructed with robust materials for consistent performance under challenging conditions.

**Smooth Operation**: Reduces soil clods and compacts the surface for uniform planting conditions.

**Adjustable Settings:** Customisable to cater to specific crop requirements and soil preparation needs.

# Smooth. Compact. Strengthen.

Durable Rollers for Optimal Soil Conditioning and Seedbed Preparation.

### **Configurations & Specifications**

- Heavy duty steel drums on both rubber & steel.
- 200x200 RHS heavy duty bars.
- 6mtr, 8mtr and 12mtr configurations.
- All tyre rollers are fitted with new nylon - bais tyres (Bobcat tyres).
- · Hydraulic fold.
- Rear backing bar, Universal 3xl shank, friction trip, narrower can be fitted.