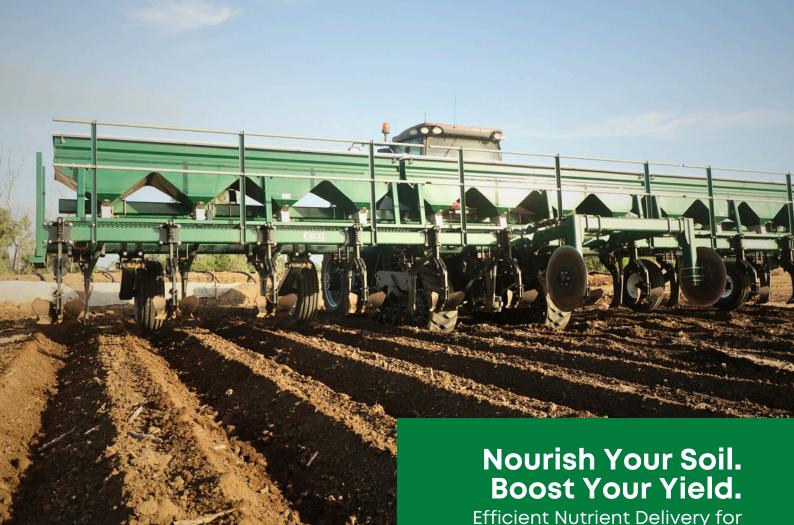

# **Fertiliser Rig**

Excel Agriculture Fertiliser Rigs are built for precision and durability, ensuring accurate application to optimise soil health and crop productivity. Designed for Australian conditions, they help you maximise efficiency and yield with every pass

#### **Features**

**Accurate Application:** Delivers precise placement of fertilisers for optimal nutrient uptake.

**Robust Construction**: Engineered with highquality materials to endure tough field conditions.

**Customisable Options:** Adjustable configurations to suit various crop types and farming practices.

**Easy Integration**: Compatible with a wide range of tractors and equipment.

**Low Maintenance:** Designed for reliable, long-lasting operation with minimal upkeep.

## **Configurations & Specifications**

Healthier, More Productive Crops.

- Machines fitted with walkways for ease when filling fertiliser boxes and hose carriers to carry gas lines.
- 2-3 tonne fertiliser boxes fitted with polyurethane metering rollers and stainless steel metering units for extended life.
- Fertiliser boxes fitted with simple trap doors for easy clean out and painted in 2pak paint for added corrosion resistance.
- Fertiliser boxes are driven by a heavy duty variable speed ground drive gearbox, with an optional hydraulic drive available.
- Various tooling available for conventional and cold flow gas applications.
- 8 row & 12 row configurations available.