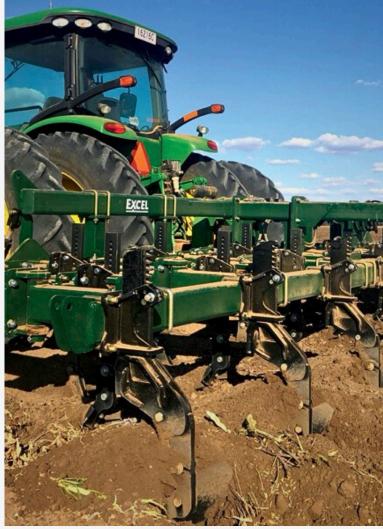

Guess Row Averager

The Excel Guess Row Averager is designed to streamline your farming operations, ensuring accurate row alignment with every pass. Maximise efficiency and minimise waste, helping you achieve consistent, high-quality results across your crops.

#### **Features**

**Precision Measurement:** Accurately calculates average row spacing to ensure uniform planting.

**User-Friendly Design**: Simple setup and operation, saving time during busy planting seasons.

**Robust Build:** Made with high-quality materials to withstand challenging field conditions.

**Versatile Compatibility:** Works seamlessly with a range of planters and seeders.

**Low Maintenances:** Reliable performance with minimal upkeep required.

#### **Benefits**

**Guess Row Averaging.** 

Fallow Cultivating.
Inter-row Cultivating.
Furrowing Up.
Fertiliser Application & Incorporation.
Gassing.
Hill Busting.
Retention of GPS - Constructed Hills.