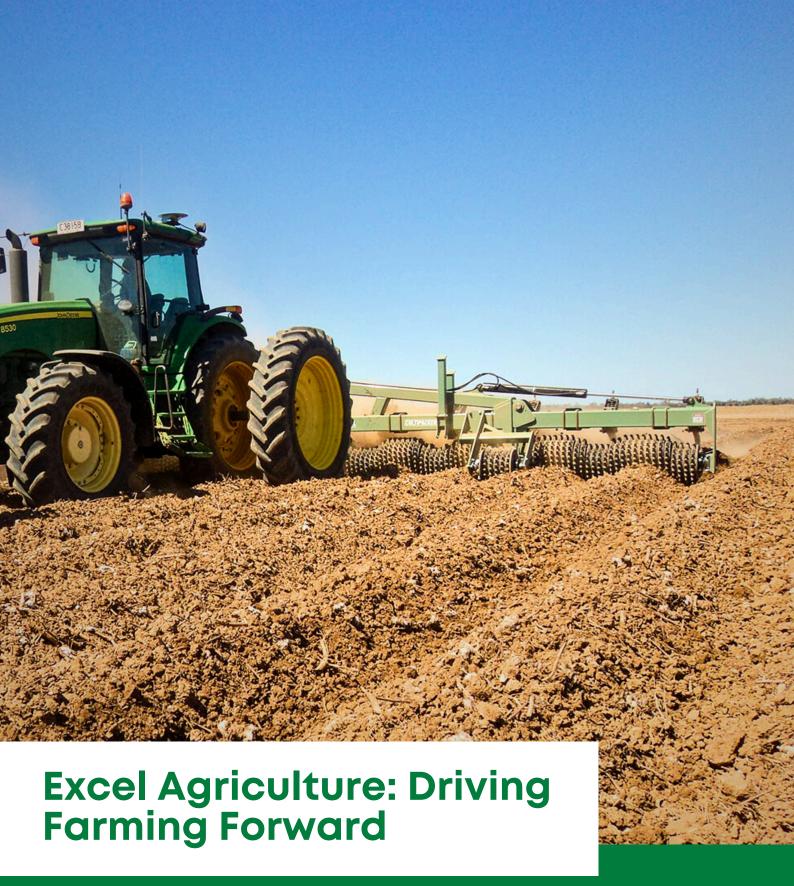

# Cultipackers

Excel Cultipackers provide efficient seedbed preparation, ensuring optimal soil conditions for uniform crop emergence. Built to last and designed for Australian farming, they offer reliability and performance in every season.

# Compact. Crush. Conquer.

Effortless Seedbed Preparation for Consistent Crop Success.