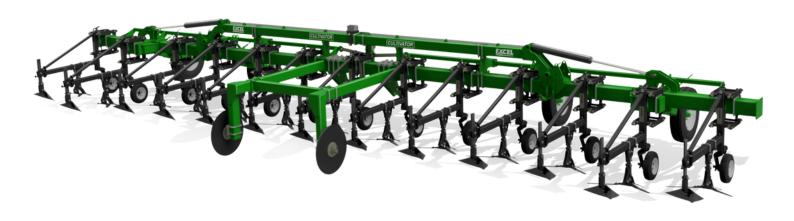

Guess Row Averager

The Excel Guess Row Averager is designed to streamline your farming operations, ensuring accurate row alignment with every pass. Maximise efficiency and minimise waste, helping you achieve consistent, high-quality results across your crops.

#### **Features**

**Precision Measurement:** Accurately calculates average row spacing to ensure uniform planting.

**User-Friendly Design**: Simple setup and operation, saving time during busy planting seasons.

**Robust Build:** Made with high-quality materials to withstand challenging field conditions.

**Versatile Compatibility:** Works seamlessly with a range of planters and seeders.

**Low Maintenances:** Reliable performance with minimal upkeep required.

#### **Benefits**

**Guess Row Averaging.** 

Fallow Cultivating.
Inter-row Cultivating.
Furrowing Up.
Fertiliser Application & Incorporation.
Gassing.
Hill Busting.
Retention of GPS - Constructed Hills.