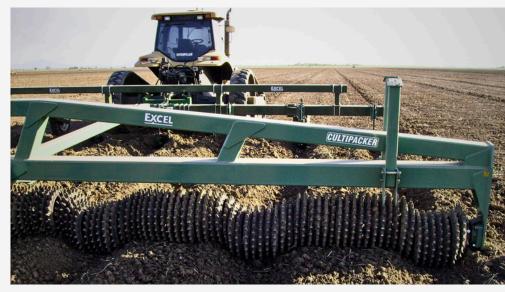

# Cultipackers

Excel Cultipackers provide efficient seedbed preparation, ensuring optimal soil conditions for uniform crop emergence. Built to last and designed for Australian farming, they offer reliability and performance in every season.

#### **Features**

**Rugged Rollers**: Strong rollers break soil clods and compress the surface to create an ideal planting environment.

Customisable Configurations: Adjustable settings

cater to diverse soil types and crop needs.

#### **Benefits**

- Accelerates the breakdown of large clods in the field which promotes soil flow and therefore trash incorporation.
- 3-Point linkage on both sides of the implement allows the machine to be pulled one way for aggressive clod busting and the other way for refining the soil before planting, or rolling the soil after planting.
- Follows the contour of the soil in bed and hill configuration.
- · Can be used for chemical incorporation.
- Heavy duty 80mm agricultural sealed self-aligning bearings used throughout the machine, with the cultipacker rings running on 9mm wall bore-casting.

## **Configurations & Specifications**

Excel Cultipacker is available in sizes from 4 to 12 metres.

Frame: Available in rigid and folding frame. 200mm X 200mm RHS Frame (9mm). Standard Ring: 14" heavy duty alloy steel ring. Each Ring is made from alloy steel 8630 material which after heat treatment has a hardness over HB400.