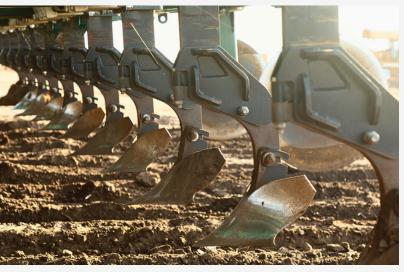

**Cultivators** 

Excel Agriculture cultivators are built to handle the toughest conditions, delivering consistent soil preparation for better crop growth. Designed for durability and performance, our cultivators maximise productivity while maintaining soil health for sustainable farming.

#### **Features**

- Simple design combining easily adjusted tooling options with Excel's patented in-line shear clamp assemblies.
- Our clean sweep assembly delivers a superior weed kill with minimum soil disturbance and minimal moisture loss.
- The fixed bar cultivators offer multi-tooling combinations for a wide range of applications.
- Inter-row and Fallow cultivate in irrigation and dry land application.
- Large range of tooling options, for cultivating, spraying and fertiliser applications.
- · Maximum clearance to promote trash flow.
- Crop shields to minimise plant damage and increase cultivation speed.
- Minimal maintenance and greasing requirements.
- Easy simple setup.

## **Configurations & Specifications**

**Frame**: Available in rigid, fold over, and stack fold bars. **Size:** Available in 4mtr through to 12mtr.