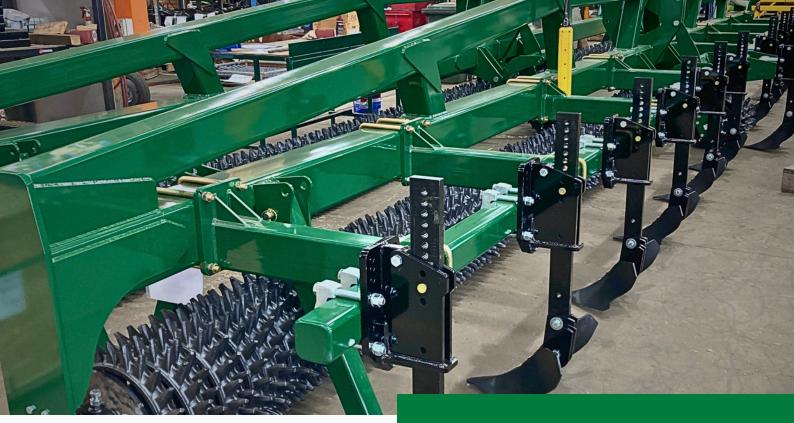

**Cultivators** 

Excel Agriculture cultivators are built to handle the toughest conditions, delivering consistent soil preparation for better crop growth. Designed for durability and performance, our cultivators maximise productivity while maintaining soil health for sustainable farming.

#### **Features**

- Simple design combining easily adjusted tooling options with Excel's patented in-line shear clamp assemblies.
- Our clean sweep assembly delivers a superior weed kill with minimum soil disturbance and minimal moisture loss.
- The fixed bar cultivators offer multi-tooling combinations for a wide range of applications.
- Inter-row and Fallow cultivate in irrigation and dry land application.
- Large range of tooling options, for cultivating, spraying and fertiliser applications.
- · Maximum clearance to promote trash flow.
- Crop shields to minimise plant damage and increase cultivation speed.
- Minimal maintenance and greasing requirements.
- Easy simple setup.

## **Configurations & Specifications**

**Frame**: Available in rigid, fold over, and stack fold bars. **Size:** Available in 4mtr through to 12mtr.