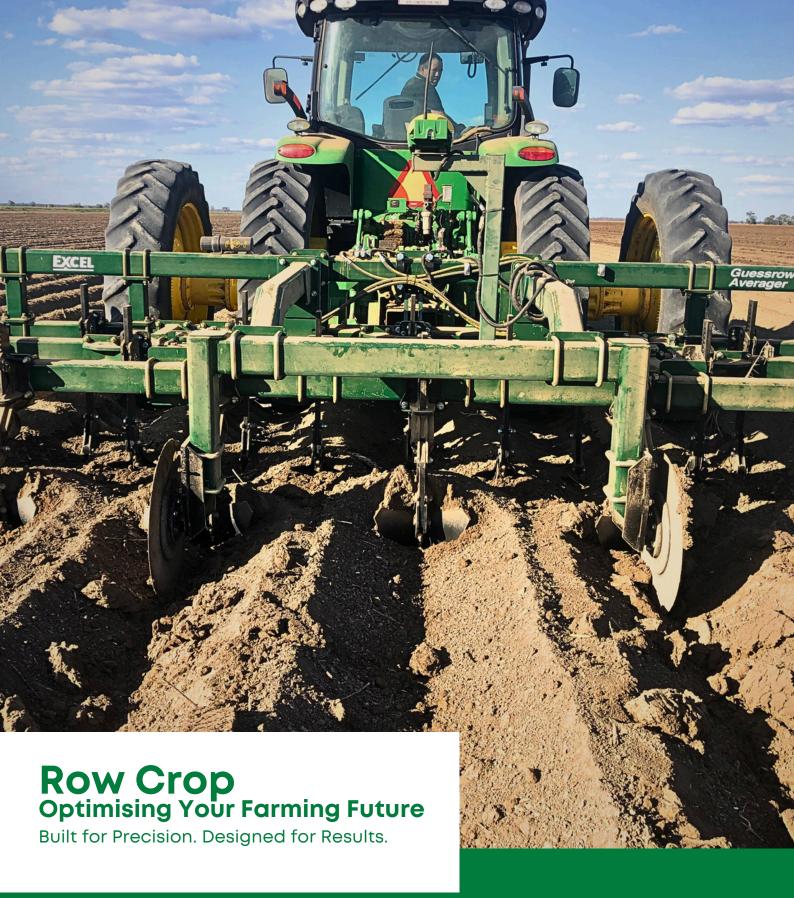

# **Fertiliser Rig**

Excel Agriculture Fertiliser Rigs are built for precision and durability, ensuring accurate application to optimise soil health and crop productivity. Designed for Australian conditions, they help you maximise efficiency and yield with every pass

#### **Features**

**Accurate Application:** Delivers precise placement of fertilisers for optimal nutrient uptake.

**Robust Construction**: Engineered with highquality materials to endure tough field conditions.

**Customisable Options:** Adjustable configurations to suit various crop types and farming practices.

**Easy Integration**: Compatible with a wide range of tractors and equipment.

**Low Maintenance:** Designed for reliable, long-lasting operation with minimal upkeep.

## **Configurations & Specifications**

Healthier, More Productive Crops.

- Machines fitted with walkways for ease when filling fertiliser boxes and hose carriers to carry gas lines.
- 2-3 tonne fertiliser boxes fitted with polyurethane metering rollers and stainless steel metering units for extended life.
- Fertiliser boxes fitted with simple trap doors for easy clean out and painted in 2pak paint for added corrosion resistance.
- Fertiliser boxes are driven by a heavy duty variable speed ground drive gearbox, with an optional hydraulic drive available.
- Various tooling available for conventional and cold flow gas applications.
- 8 row & 12 row configurations available.